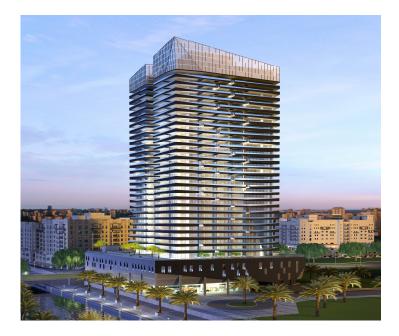

# **MATRIX TOWERS**

Dubai Sports City, Dubai, U.A.E.

### Size:

32 floors, 25,568 m<sup>2</sup> with 1 basement and 3 podium of car parking and general amenities.

# **Project Highlights**

- Air side energy recovery
- Smart home technology in each apartment
- BMS monitors and controls all electromechanical equipment, common lighting, etc.

This serviced apartment building was completed in December 2013.